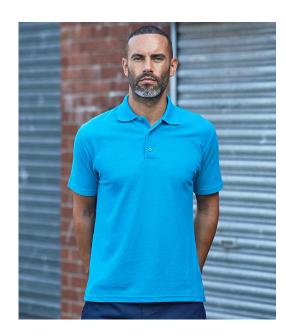

## **RX101 Pro RTX**

Pro RTX Pro Piqué Polo Shirt

Sizes: XS - 8XL

Material: **50% polyester/50% cotton.** 

Weight: 220 gsm

## **Features**

• Ribbed collar.

• Twin needle stitching.

• Taped neck.

- 60°C wash.
- Three self colour button placket.

|          |                 |          | <b>→</b> |            |                  |                   |        |       |                 |             |            |
|----------|-----------------|----------|----------|------------|------------------|-------------------|--------|-------|-----------------|-------------|------------|
| Black    | White           | Sky Blue | Navy     | Royal Blue | Sapphire<br>Blue | Turquoise<br>Blue | Purple | Khaki | Bottle<br>Green | Kelly Green | Solid Grey |
| 1        |                 | 7        | 7        |            |                  |                   |        |       |                 |             |            |
| Charcoal | Heather<br>Grey | Red      | Burgundy | Fuchsia    | Orange           | Yellow            |        |       |                 |             |            |